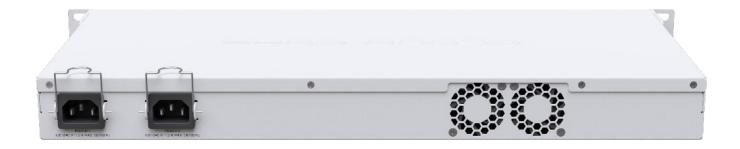

This model has twelve SFP ports and one SFP+ port for 10G connectivity. It is available in a 1U rackmount case and also has a RJ45 console port, a touchscreen LCD and a USB port. The CCR1016-12S-1S+ comes with redundant power supplies and one RJ45 SFP 10/100/1000M coper module.

- 12 SFP ports for 1 Gigabit connectivity
- SFP+ port for 10 Gigabit connectivity
- 16 core Tilera CPU, 1.2 GHz clock per core
- 12 Mbytes total on-chip cache
- State of the art TILE GX architecture

- Ports directly connected to CPU
- 1U rackmount case
- Color touchscreen LCD display
- Two power supplies for redundancy