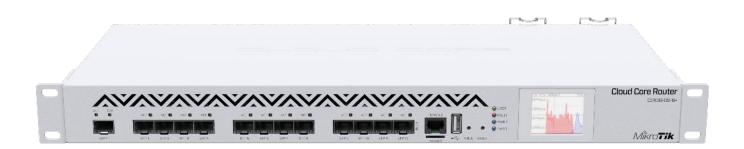

## CCR1016-12S-1S+

CCR1016 is an industrial grade router with a cutting edge 16 core Tilera CPU. If your network requires to operate with millions of packets per second - Cloud Core Router with 16 cores is your best choice.

This model has twelve SFP ports and one SFP+ port for 10G connectivity. It is available in a 1U rackmount case and also has a RJ45 console port, a touchscreen LCD and a USB port. The CCR1016-12S-1S+ comes with redundant power supplies and one RJ45 SFP 10/100/1000M coper module.

- 12 SFP ports for 1 Gigabit connectivity
- SFP+ port for 10 Gigabit connectivity
- 16 core Tilera CPU, 1.2 GHz clock per core
- 12 Mbytes total on-chip cache
- State of the art TILE GX architecture

- Ports directly connected to CPU
- 1U rackmount case
- Color touchscreen LCD display
- Two power supplies for redundancy

The new r2 version has a RJ45 console port and a full size USB slot.

CCR1016-12S-1S+